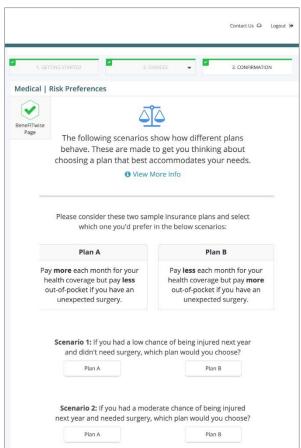

## **WEX Plan Comparison Tool**

BeneFITwise, WEX's plan comparison tool, helps you reduce confusion during enrollment and choose the best medical plans for you and your family. You are prompted, on the <u>Open Enrollment website</u>, to answer a few questions to help understand how different plans would accommodate your needs. You'll be able to select the dependents to be included in your plan, too. This unique tool uses advanced analytics to predict individual risk and costs, account for your preferences, and recommend the best health benefits based on your answers and the options available.