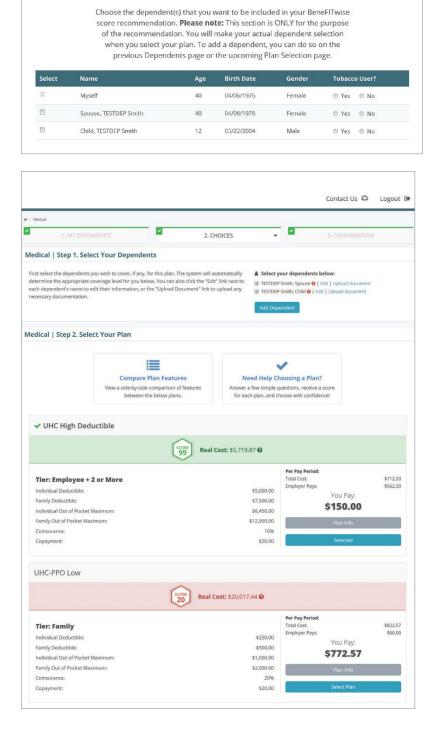

## **WEX Plan Comparison Tool**

BeneFITwise, WEX's plan comparison tool, helps you reduce confusion during enrollment and choose the best medical plans for you and your family. You are prompted, on the <u>Open Enrollment website</u>, to answer a few questions to help understand how different plans would accommodate your needs. You'll be able to select the dependents to be included in your plan, too. This unique tool uses advanced analytics to predict individual risk and costs, account for your preferences, and recommend the best health benefits based on your answers and the options available.